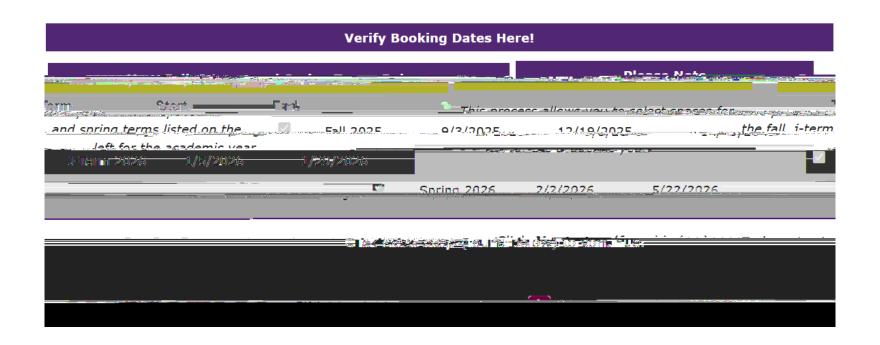

• Begin by logging into the Student Housing Portal directly at https://rmsstudent.stthomas.edu/page/HousingPortal

- 2025-2026 booking terms will be Fall 2025tedm 2026, and Spring 2026.
- ClickNext Step to continue the process.