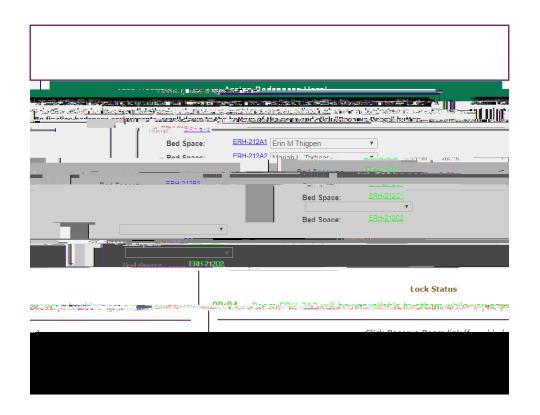

 Pulling in roommates? Follow instructions on this page and assign exact bedspaces for your group and click the Reserve Robutton.

OR

• Selecting for yourself only? Follow instructions on this page and selfssign yourself an exact bedspace and then click the serve Roomutton.